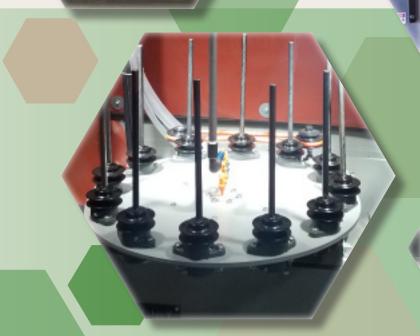

### **Indexing Blast Cabinet**

- 100%, repeatable process and finish
- Blast- Blow-Off- Load/Unload Stations
- Configurations range from 2 -24 rotating part stations
- Variety of nozzle manipulation; stationary or horizontal/vertical movement

### **Auto Adder Blast Cabinet**

- 100% repeatable process and finish
- All-in-one Blast-Blow-Off-Load/ Unload Stations
- Configurations range from 2 -24 rotating part stations
- Variety of nozzle manipulation; stationary or horizontal/ vertical movement