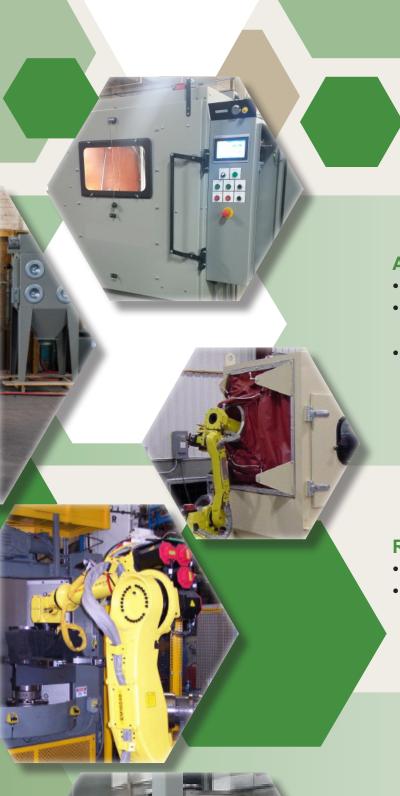

### **Rotary Head Blast Cabinet/Conveyor**

- 100% part coverage
- Blast guns mounted on a rotating assembly
- Easily adjustable rotation speed
- Continuous conveyorized option available

### **Indexing Blast Cabinet**

- 100%, repeatable process and finish
- Blast- Blow-Off- Load/Unload Stations
- Configurations range from 2 -24 rotating part stations
- Variety of nozzle manipulation; stationary or horizontal/vertical movement

### **Oversized Blast Cabinet**

- Automatic powered load/unload
- Heavy weight capacities; 7,500 lbs.
- Variable speed rotating turntable

### **Auto Adder Blast Cabinet**

- 100% repeatable process and finish
- All-in-one Blast-Blow-Off-Load/ Unload Stations
- Configurations range from 2 -24 rotating part stations
- Variety of nozzle manipulation; stationary or horizontal/ vertical movement

### **Automated Table Blaster**

- 100% repeatable process and finish
- Multiple gun configurations range from 1 -12 blast guns
- Variety of nozzle manipulation; stationary or horizontal/vertical movement

### **Robotic Blasting**

- Robot controlled nozzle manipulation
- X, Y and Z axis configurations