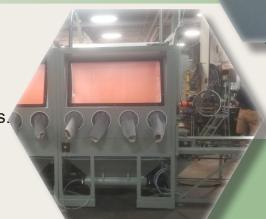

### **Oversized Blast Cabinet**

- Automatic powered load/unload
- Heavy weight capacities; 7,500 lbs.
- Variable speed rotating turntable