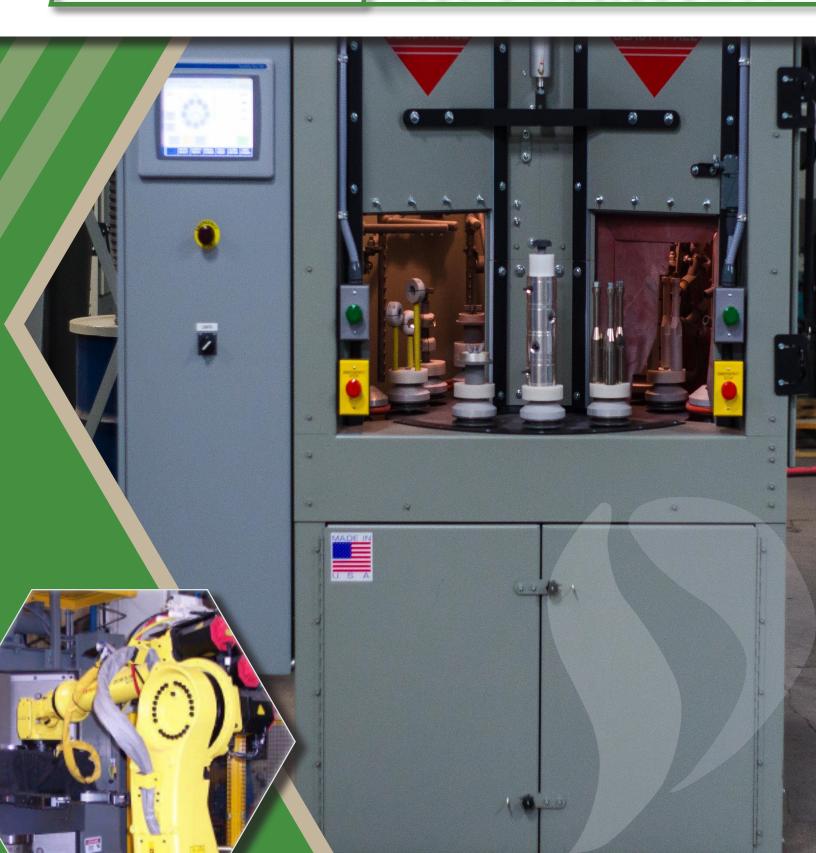

### **Indexing Blast Cabinet**

- 100%, repeatable process and finish
- Blast- Blow-Off- Load/Unload Stations
- Configurations range from 2 -24 rotating part stations
- Variety of nozzle manipulation; stationary or horizontal/vertical movement

### **Auto Adder Blast Cabinet**

- 100% repeatable process and finish
- All-in-one Blast-Blow-Off-Load/ Unload Stations
- Configurations range from 2 -24 rotating part stations
- Variety of nozzle manipulation; stationary or horizontal/ vertical movement

### **Robotic Blasting**

- Robot controlled nozzle manipulation
- X, Y and Z axis configurations