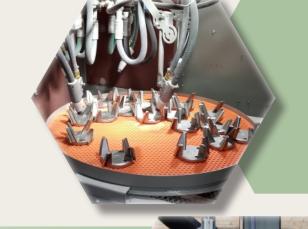

### **Indexing Blast Cabinet**

- 100%, repeatable process and finish
- Blast- Blow-Off- Load/Unload Stations
- Configurations range from 2 -24 rotating part stations
- Variety of nozzle manipulation; stationary or horizontal/vertical movement

### **Auto Adder Blast Cabinet**

- 100% repeatable process and finish
- All-in-one Blast-Blow-Off-Load/ Unload Stations
- Configurations range from 2 -24 rotating part stations
- Variety of nozzle manipulation; stationary or horizontal/ vertical movement